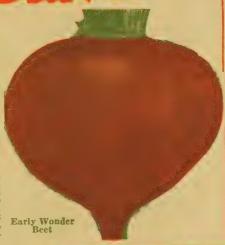

# AMAZING 88

Many 22. Sales - Las

700 Louisiana White Clover S1 (Certified) was bred as an improvement of the native White Clover. This improvement was demonstrated by comparison trials which showed SI Clover as yielding an average of 7,531 pounds of hay per acre per year as to Louisiana White Clover's 5,919 pounds and Ladino Clover's 6,920 pounds. Some of this increase in forage may be attributed to the fact that SI Clover begins growing earlier in the fall and conin forage may be attributed to the fact that SI Clover begins growing earlier in the fall and continues later in summer. SI Clover survived the drought during the 1952 summer and fall. Sow during the fall at the rate of 10 lbs. per acre when planted alone, or 4 to 6 lbs. on established pastures. Inoculate with Nitragin "B". 1/4 lb. 75c; lb. \$2.60; 5 lbs. \$12.00. CROP EXTREMELY SHORT!